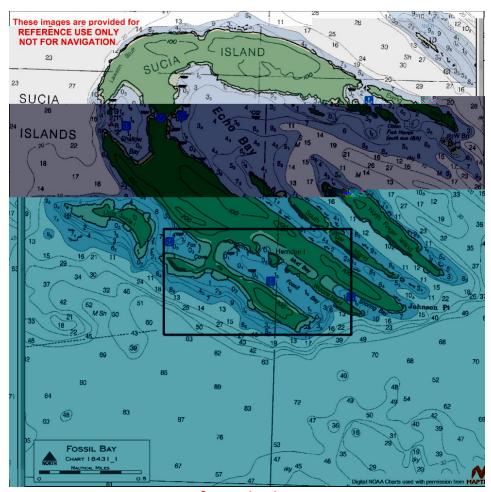

# Directions to Sucia Island Marine State Park

Directions to Sucia: Located at Latitude 48° 45' 0" N (48.75) Longitude 122° 54' 1.98" W (-122.9005)

**Not for Navigation Use** 